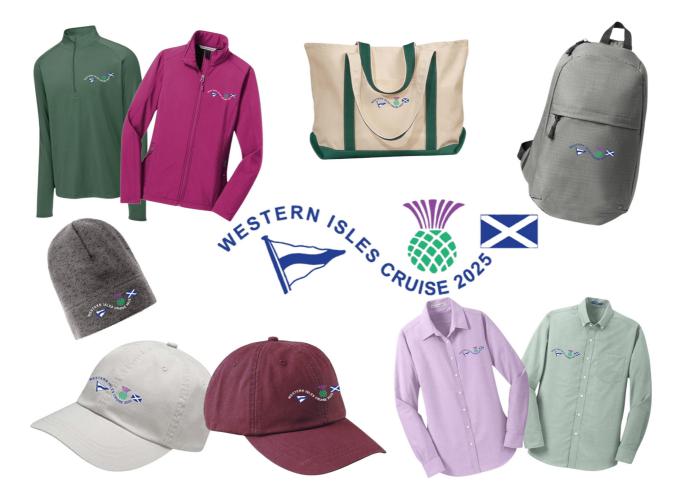

## Gear for those in the USA

**TeamOne** Newport, RI have the logo and a great selection of items, specifically for the Western Isles Cruise, for you to choose from. Add your boat name for all your crew! If you wish a different colour or a different item phone TeamOne directly. Western Isles Cruise gear is available at THIS LINK.