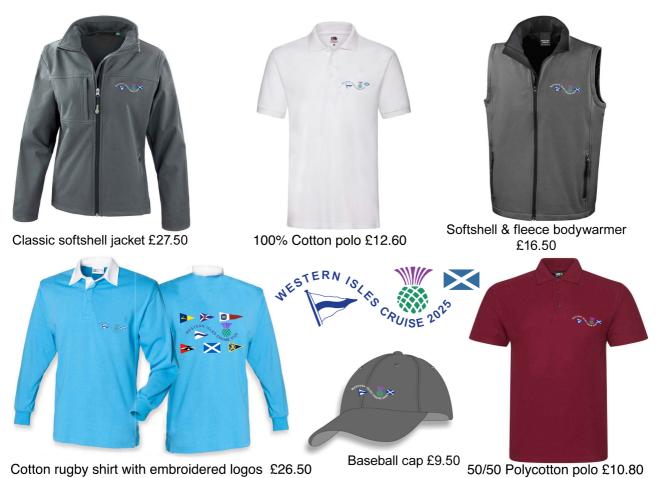

## **Gear for those in Europe**

**Ensign Motifs,** just west of Glasgow, have the Western Isles Cruise logo on a variety of items, see attached with prices. Ensign have included a rugby shirt with a large logo, embroidered on the back. In fact that logo may be embroidered on the back of any item for an extra £5. Their prices include VAT. Shipping will be expensive to the US and perhaps Ireland? So for those not in the UK, you may ask Ensign to hold your garments and then you can collect them from Registration at Kerrera, July 19th.

To order please email Cara cara@ensignmotifs.co.uk or call Cara at 0044 1436 842 581

Classic Softshell Jacket £27.50 https://www.fullcollection.com/catalogue/products/RS121M-result-classic-soft-shell-jacket

Cotton Rugby Shirt £21.50

https://www.fullcollection.com/catalogue/products/FR100-front-row-classic-rugby-shirt

Softshell & Fleece bodywarmer £16.50 https://www.fullcollection.com/catalogue/products/RS232M-result-core-printable-soft-shell-bodywarmer

100% Cotton Polo £12.60 https://www.fullcollection.com/catalogue/products/SS5-fruit-of-the-loom-premium-cotton-pique-polo-shirt

50/50 Poly-cotton Polo £10.80 https://www.fullcollection.com/catalogue/products/RX101-pro-rtx-pro-pique-polo-shirt

Headwear 6 panel cap £9.50 https://www.headwear.com.au/en\_uk/search?main\_filter=keyword&search\_query=4199